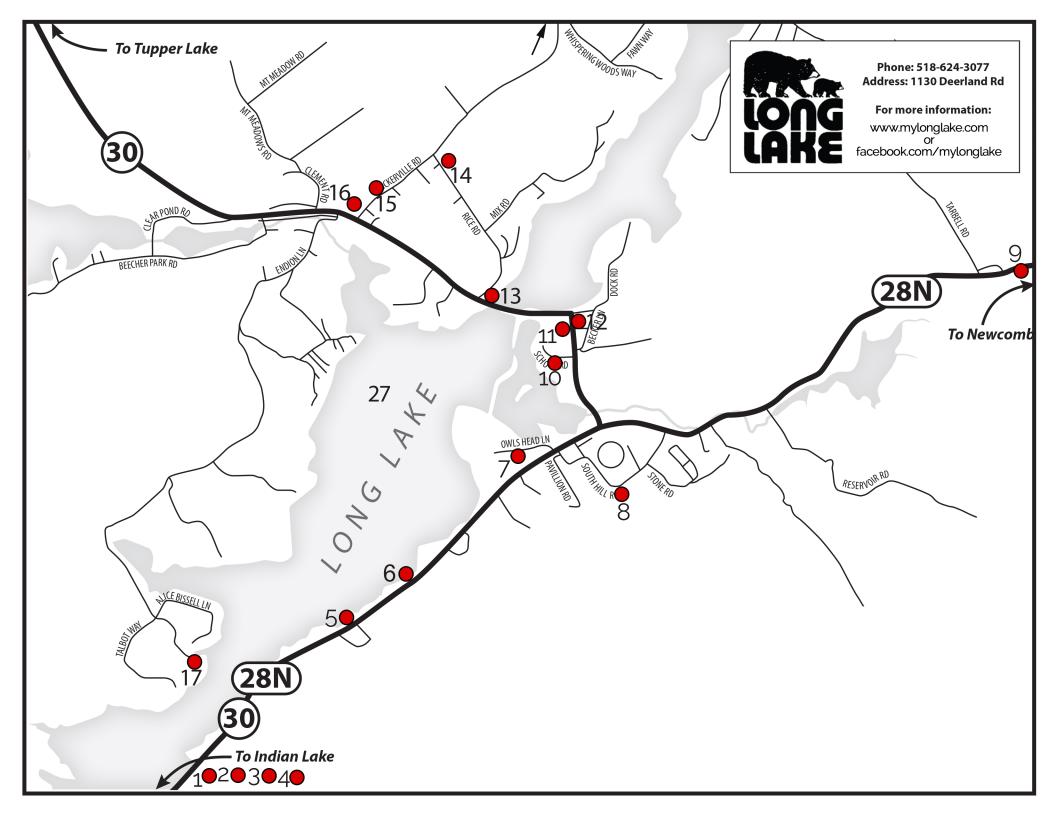

| #  | FIRST NAME | LAST NAME  | ADDRESS           | ITEMS                                                      |
|----|------------|------------|-------------------|------------------------------------------------------------|
| 1  | Nancy      | Taylor     | 18 Old Steamboat  | Tools, Household items, wooden bowls                       |
| 2  | Sue        | Rose       | 18 Birch Bay Ln   | wrought iron furniture, king bed, household items          |
| 3  | Ruth       | Howe       | 2 Emerson Rd      | Household items                                            |
| 4  | Bob        | Gibson     | 20 Emerson Rd     | Wind Twirlers, fishing equipment plus a few odds and ends. |
| 5  | Kathy      | Duffendack | 885 Deerland Road | MOVING SALE, tools, camping gear, craft supplies           |
| 6  | Sue        | Hill       | 953 Deerland Rd   | Lots of costume jewelry, BRAND NEW photo & electronics     |
| 7  | Kathy      | Sefransky  | 33 Owls Head Ln   | Full size bed with mattress and mattress pad -NEW          |
| 8  | Jennifer   | McMahon    | 60 South Hill Rd  | Furniture, household items, kids kayak                     |
| 9  | Diane      | Waters     | 8247 Newcomb Rd   | Quilts, art, glassware                                     |
| 10 | Colleen    | Smith      | 5 School Street   | Household items                                            |
| 11 | Wendy      | Powers     | 1231 Main St      | Tools, furniture, kitchen ware, odds and ends.             |
| 12 | Wide       | River      | 1222 Main St      | Antiques & uniques                                         |
| 13 | Deb        | Traynor    | 1292 Main St      | Pottery, brick a brack, misc.                              |
| 14 | Cliff      | Demars     | 114 Rice Rd       | Household items                                            |
| 15 | Cheryl     | Hunt       | 23 Kickerville    | Odds & ends, tools, household items                        |
| 16 | Joanie     | O'Donnell  | 1408 Tupper Rd    | Holiday decorations, household items, garden tools         |
| 17 | Jane       | Guttridge  | 449 Endion Ln     | Camping equip. mountain bike, adult trike, grill, fire pit |
| 18 |            | Ū          |                   |                                                            |